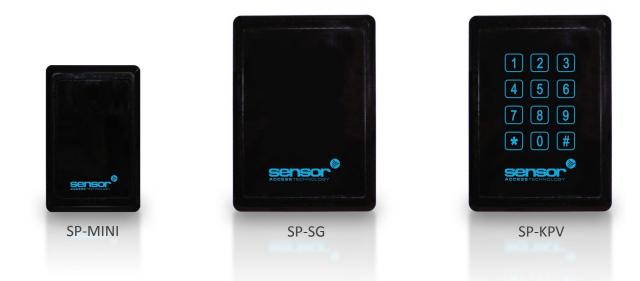

#### Physical

SP-MINI SP-SG SP-KPV Case Material Case Colour 85(H) x 55(W) x 17(D)mm 116(H) x 85(W) x 21(D)mm 116(H) x 85(W) x 21(D)mm Plastic Black

## $\left( ec{\imath} ight)$ Part Numbers

| SP-MINI      | SensorProx mini proximity reader                 |
|--------------|--------------------------------------------------|
| SP-SG        | SensorProx single gang proximity reader          |
| SP-KPV       | SensorProx single gang prox and pin reader       |
| SP-ISO       | SensorProx Format ISO Cards.                     |
| SP-KEY-R/G/B | SensorProx Format Red, Green or<br>Blue Keyfobs. |