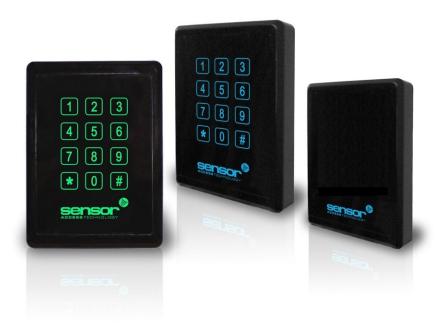

### SensorProx Readers

The SensorProx range of readers are practical and easy to install. All the readers are epoxy filled and weatherproof therefore suitable for indoor and outdoor applications.

### **Key Features**

- Low Frequency
- Metal back plate for easy installation
- Non-drop bottom screw
- Backlit reader and keypad
- Touch sensitive number pad with LED feedback
- Red, Green & Blue LED feedback

### **LED Feedback**

The Logo and keypad (SP-KPV only) is backlit blue for easy identification. The back light changes Green for access granted or Red for access denied. This makes the readers very user friendly.

### **Modern Design**

New smooth sleek black design makes this reader ideal for installs where aesthetics are a priority.

### **Interactive Keypad**

Keypad is constant backlit blue. When key is pressed the key illuminates bright blue indicating confirmation of key press.