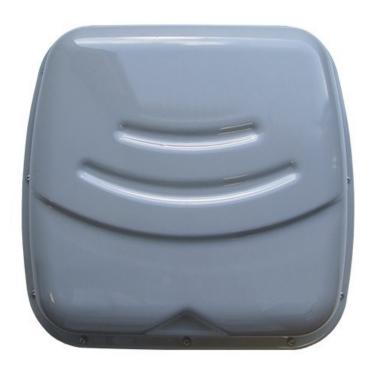

# S-UHF-R10 Sensor UHF Reader

The S-UHF-R10 reader provides outstanding performance for the automatic identification of static and moving vehicles at a distance of up to 10m.

Made from durable materials and designed for outdoor use

#### **Physical**

Dimensions 306(H) x 296(W) x 81(D)mm

Case Material Plastic
Case Colour Grey