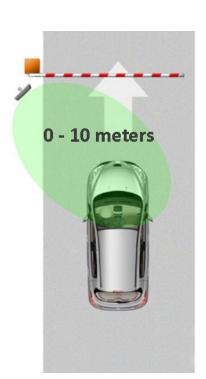

# S-UHF-R10 Sensor UHF Reader

The S-UHF-R10 reader provides outstanding performance for the automatic identification of static and moving vehicles at a distance of up to 10m.

**High performance** mono-antenna reader .The UHF reader can identify a vehicle at up to 7 meters in an open field with the Wind Screen Tag and up to 10 meters with the all-purpose tag.

**Dual format cards** are available. This enables sites to use long range UHF readers together with Sensor's Smart card and Sensor's Proximity readers.

#### **Reader Specification**

LED N/A
Weatherproof IP 66
Reading Technology UHF

Read Range 0 - 10 meters

Frequency UHF—866 / 960 Mhz

Function Read Only Interface Wiegand